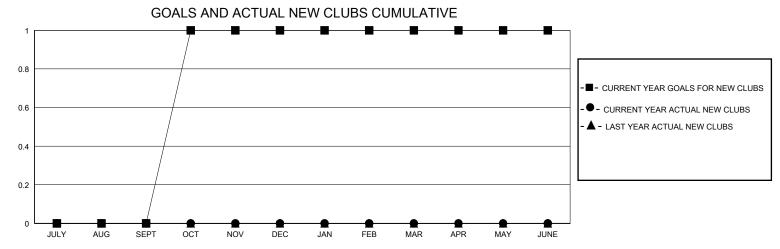

## District 13 OH1

Results as of: 5/31/2024

| GMT:                  |               |           | GMT CA        |                       |                        |                         |                                                    |  |
|-----------------------|---------------|-----------|---------------|-----------------------|------------------------|-------------------------|----------------------------------------------------|--|
|                       | Club          | S         |               | Members               |                        |                         |                                                    |  |
| RESULTS FOR 2023-2024 |               |           |               | RESULTS FOR 2023-2024 |                        |                         |                                                    |  |
| QUARTER               | NEW CLUB GOAL | NEW CLUBS | DROPPED CLUBS | QUARTER MEM           | BER GROWTH NET<br>GOAL | MEMBER GROWTH<br>ACTUAL | DROPPED<br>MEMBERS ACTUAL<br>(including transfers) |  |
| JULY/AUG/SEPT         | 0             | 0         | 0             | JULY/AUG/SEPT         | 25                     | 17                      | 32                                                 |  |
| OCT/NOV/DEC           | 1             | 0         | 0             | OCT/NOV/DEC           | 40                     | 24                      | 19                                                 |  |
| JAN/FEB/MAR           | 0             | 0         | 0             | JAN/FEB/MAR           | 30                     | 11                      | 18                                                 |  |
| APR/MAY/JUNE          | 0             | 0         | 0             | APR/MAY/JUNE          | 28                     | 8                       | 15                                                 |  |