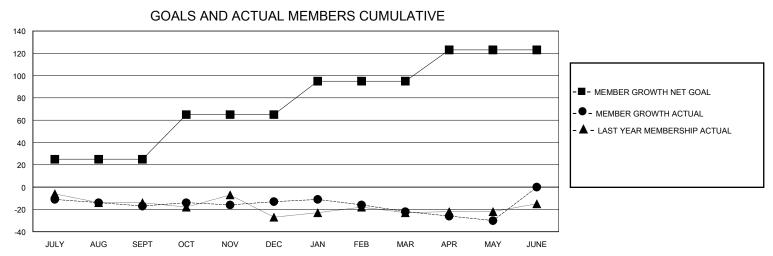

## District 13 OH1

Results as of: 5/31/2024

| GMT:                  |               |           | GMT CA        |                       |                        |                         |                                                    |  |
|-----------------------|---------------|-----------|---------------|-----------------------|------------------------|-------------------------|----------------------------------------------------|--|
|                       | Club          | S         |               | Members               |                        |                         |                                                    |  |
| RESULTS FOR 2023-2024 |               |           |               | RESULTS FOR 2023-2024 |                        |                         |                                                    |  |
| QUARTER               | NEW CLUB GOAL | NEW CLUBS | DROPPED CLUBS | QUARTER MEM           | BER GROWTH NET<br>GOAL | MEMBER GROWTH<br>ACTUAL | DROPPED<br>MEMBERS ACTUAL<br>(including transfers) |  |
| JULY/AUG/SEPT         | 0             | 0         | 0             | JULY/AUG/SEPT         | 25                     | 17                      | 32                                                 |  |
| OCT/NOV/DEC           | 1             | 0         | 0             | OCT/NOV/DEC           | 40                     | 24                      | 19                                                 |  |
| JAN/FEB/MAR           | 0             | 0         | 0             | JAN/FEB/MAR           | 30                     | 11                      | 18                                                 |  |
| APR/MAY/JUNE          | 0             | 0         | 0             | APR/MAY/JUNE          | 28                     | 8                       | 15                                                 |  |